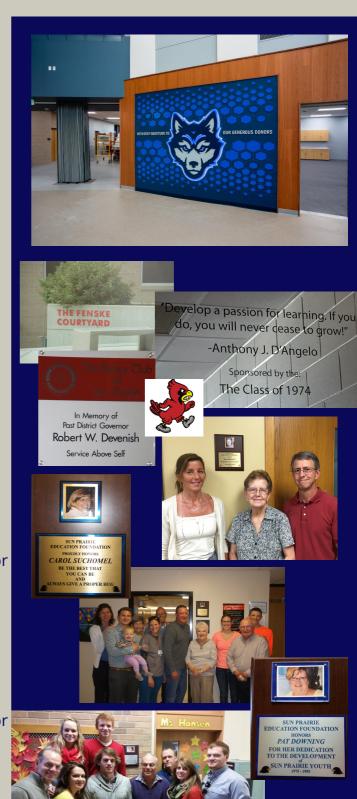

#### **SPWHS WOLF WALL**

**\$50,000** Tile – 6 total, 11" wide (100 character max) **\$25,000** Tile – 20 total, 8.5" wide (176 character max) **\$10,000** Tile – 27 total, 6.25" wide (176 characters max) **\$2,500** Tile – 75 total, 4.625" wide (176 characters max)

\*CALL FOR AN UPDATED COUNT OF TILES REMAINING